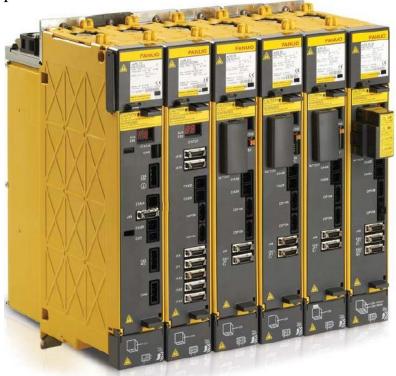

## Fanuc 30i-B CNC AC Servo System

## **Capabilities Include:**

A06B-6200-HXXX (PS)
Power Supply Module

A06B-6202-HXXX (PS) Level Up Power Supply

A06B-6240-HXXX (SV) Servo Amplifier

A06B-6220-HXXX (SP) Spindle Amplifier

A06B-6222-HXXX (SP) Level Up Spindle Northline is first as always with the latest Fanuc CNC repair capability. The Fanuc 30i-B Servo system offers a totally integrated range of drives and motors. Simple maintenance, high quality, compact design and exceptional performance are key factors inherent in their design. High efficiency drive components, power source regeneration and cycle time reduction features combine to reduce energy usage by as much as 30% to 50%. Northline can repair and test your 30iB Equipment!